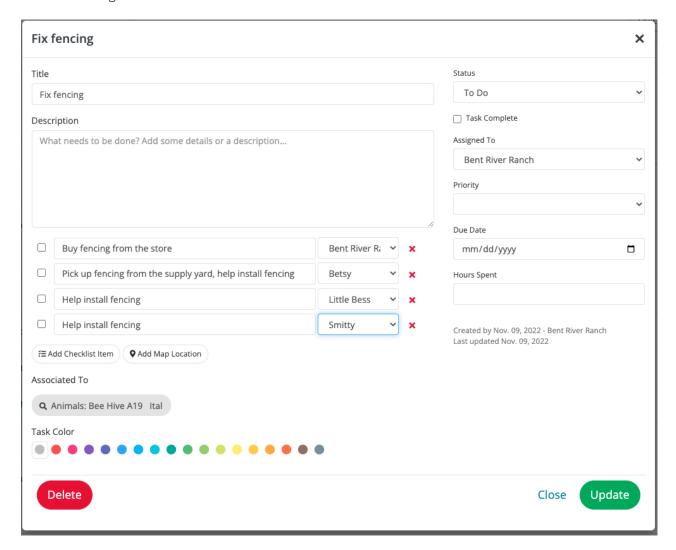

### Assigning tasks to more than one team member

You may also want to assign a task to more than one team member. You can do this by adding a checklist item to the task and then assigning tasks to different people on your team.

You will find this button below the description box in Farmbrite.

Click the Add Checklist Item and then add items to the checklist that need to be completed and assign those tasks to multiple people. Press save or update and then those employees will be notified that they have been assigned a task.