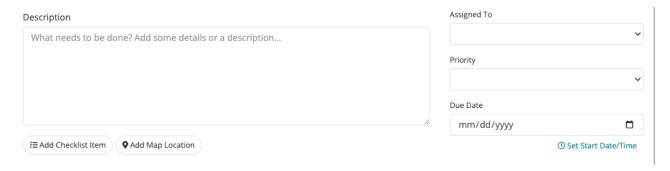

### Assigning tasks to more than one team member

You may also want to assign a task to more than one team member. You can do this by adding a checklist item to the task and then assigning tasks to different people on your team.

You will find this button below the description box in Farmbrite.

Click the Add Checklist Item and then add items to the checklist that need to be completed and assign those tasks to multiple people. Press save or update and then those employees will be notified that they have been assigned a task.